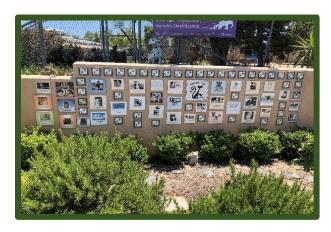

## SEAL BEACH ANIMAL CARE CENTER MEMORIAL WALL TILES

Support SBACC and permanently recognize a family member, pet, or anyone! Purchase a paw print or a photo tile with the inscription of your choice to be mounted on the Memorial Wall outside of the Helen Sanders Cat Building!

## Large Picture Tile\*-\$1,100 Small Picture Tile\*-\$550 Paw Print Tile-\$275

Please print or type the inscription you would like to have on your tile in the boxes below. Your inscription should be limited to no more than forty characters, including spaces and punctuation.